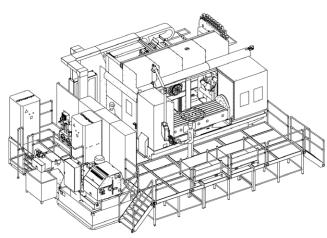

## **Horizontal 5-Axis Special Machining Center for Titan Cutting**

This new 5-axis special horizontal machining center stands for a whole new generation of ultra-robust and high-performance machines with outstanding features for the machining of most heavy-duty materials like titanium, Inconel and other materials and alloys primarily used in the aerospace sector.

This machine also uses the hydrostatic guided Z-axis-ram already known from our large Production Module series FM 4+X. The excellent vibration-absorbing and stabilizing features of this axis as well as the high-performance milling drive with a 37 kW strong HSK-A 125 in combination with the base machine made of composite-material result in record setting metal cutting capacities, precision and finish qualities! Thanks to the 3000 mm long and 1000 mm wide swing rotary table with an integrated rotary table of 1000 mm a wide work piece range of chassis parts up to large structural components can be machined, not only for the aerospace sector.