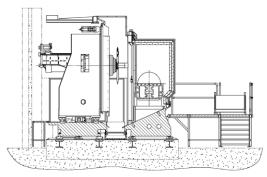

## **Horizontal 5-Axis Special Machining Center for Titan Cutting**

This new 5-axis special horizontal machining center stands for a whole new generation of ultra-robust and high-performance machines with outstanding features for the machining of most heavy-duty materials like titanium, Inconel and other materials and alloys primarily used in the aerospace sector.

This machine also uses the hydrostatic guided Z-axis-ram already known from our large Production Module series FM 4+X. The excellent vibration-absorbing and stabilizing features of this axis as well as the high-performance milling drive with a 37 kW strong HSK-A 125 in combination with the base machine made of composite-material result in record setting metal cutting capacities, precision and finish qualities! Thanks to the 3000 mm long and 1000 mm wide swing rotary table with an integrated rotary table of 1000 mm a wide work piece range of chassis parts up to large structural components can be machined, not only for the aerospace sector.