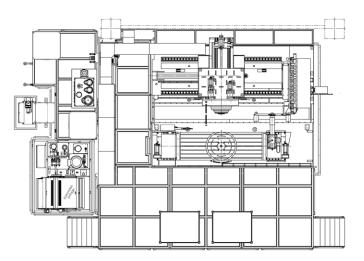

## **Horizontal 5-Axis Special Machining Center for Titan Cutting**

This new 5-axis special horizontal machining center stands for a whole new generation of ultra-robust and high-performance machines with outstanding features for the machining of most heavy-duty materials like titanium, Inconel and other materials and alloys primarily used in the aerospace sector.

This machine also uses the hydrostatic guided Z-axis-ram already known from our large Production Module series FM 4+X. The excellent vibration-absorbing and stabilizing features of this axis as well as the high-performance milling drive with a 37 kW strong HSK-A 125 in combination with the base machine made of composite-material result in record setting metal cutting capacities, precision and finish qualities! Thanks to the 3000 mm long and 1000 mm wide swing rotary table with an integrated rotary table of 1000 mm a wide work piece range of chassis parts up to large structural components can be machined, not only for the aerospace sector.