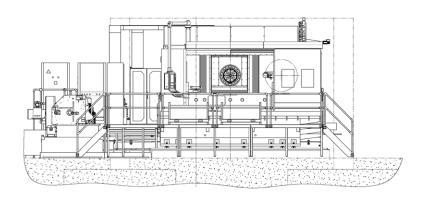

rotary table of 1000 mm a wide work piece range of chassis parts up to large structural components can be machined, not only for the aerospace sector.

#### **Technical Details**

#### Traverse path

X-axis 2500 mm Y-axis 1150 mm Z-axis 1000 mm

#### **Feed rates**

max. speed X / Y / Z 30 / 30 / 48 m/min max. acceleration X / Y / Z 1.3 / 3 / 4 m/s² max. feed force 20000 N

#### Main drive

max. capacity S1 37.7 kW
max. torque S1 (1 / 2) 1425 / 285 Nm
max. speed 4000 rpm
ram cross section 450 mm

### Bridge / Round table

bridge size 3000x1000 mm bridge rotary table 800 mm table diameter 1000 mm

#### **Tool magazine**

tool slots 60 tool holder HSK-A 125 tool length / diameter 500 / Ø250 mm

#### **Dimensions**

space assignment 11.8x7.9x4.8 m total weight 70000 kg





# **SMX 5224**













**ELHA-MASCHINENBAU** Liemke KG **Division XL Manufacturing Systems** Allee 16

D-33161 Hövelhof



Phone +49 (0) 52 57 / 5 08 - 0 Fax +49 (0) 52 57 / 5 08 - 28

E-Mail info@elha.de Internet www.elha.de