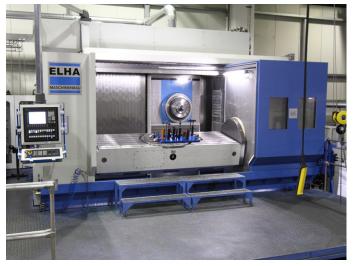

## **Horizontal 5-Axis Special Machining Center for Titan Cutting**

This new 5-axis special horizontal machining center stands for a whole new generation of ultra-robust and high-performance machines with outstanding features for the machining of most heavy-duty materials like titanium, Inconel and other materials and alloys primarily used in the aerospace sector.

This machine also uses the hydrostatic guided Z-axis-ram already known from our large Production Module series FM 4+X. The excellent vibration-absorbing and stabilizing features of this axis as well as the high-performance milling drive with a 37 kW strong HSK-A 125 in combination with the base machine made of composite-material result in record setting metal cutting capacities, precision and finish qualities! Thanks to the 3000 mm long and 1000 mm wide swing rotary table with an integrated rotary table of 1000 mm a wide work piece range of chassis parts up to large structural components can be machined, not only for the aerospace sector.